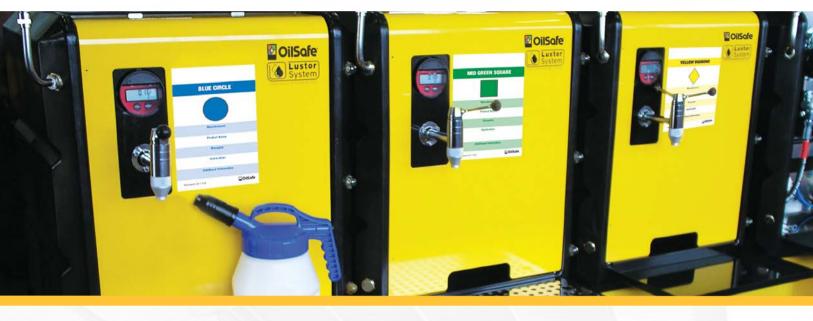

Managaria I

OilSafe® Lustor™ Lubrication Systems are specially designed for individualized and expandable lube rooms.

Two different system configurations are offered to fit your application needs and requirements, these are:

## Features

Impact resistant poly-tank and yellow aluminum plate

Pneumatic pumps (3:1 air/oil pump)

3-way filtration (10-micron filter)

Oil consumption meter

Auto shut-off dispensing tap

Oil level indicator

Desiccant breather

Drip tray

Drum transfer hose kit

Drum adapter kit (w/ part #LST0310)

To further minimize cross-contamination when storing and transferring lubricants, match your Lustor system with a dedicated OilSafe Color-Coded Transfer Container; Drum and Lid, Drum Label Kit and Fluid Identification Label.