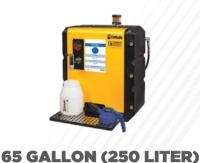

- Wall Mount (no reservoir) for use with drum or tote Part #LST0310
- 65 Gallon (250 Liter) Part #LST2310