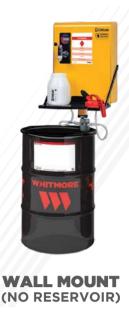

- Wall Mount (no reservoir) for use with drum or tote Part #LST0310
- 65 Gallon (250 Liter) Part #LST2310