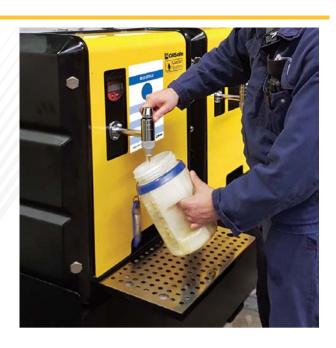

## Features

Impact resistant poly-tank and yellow aluminum plate

Pneumatic pumps (3:1 air/oil pump)

3-way filtration (10-micron filter)

Oil consumption meter

Auto shut-off dispensing tap

Oil level indicator

To further minimize cross-contamination when storing and transferring lubricants, match your Lustor system with a dedicated OilSafe Color-Coded Transfer Container; Drum and Lid, Drum Label Kit and Fluid Identification Label.