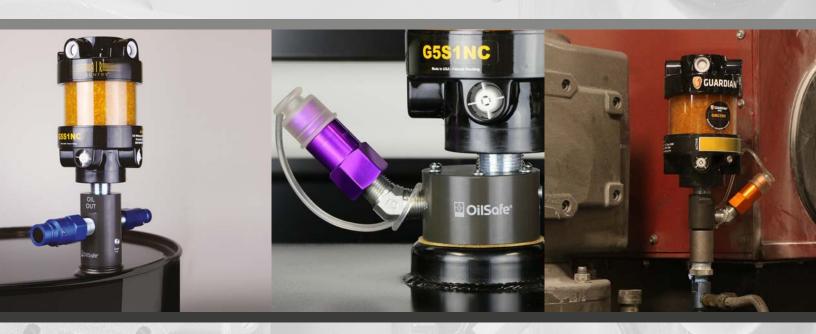

# BREATHER ADAPTER KITS.

OilSafe® Breather Adapter Kits allow breathers to be installed on any drum or storage tank, hydraulic fluid tank or reservoir, and gearbox. To prevent contamination, oil can be pumped in or out of equipment without opening it to the atmosphere.

PERFORMANCE LUBRICANTS • APPLICATION EQUIPMENT • LUBRICATION MANAGEMENT • BREATHERS

HYDRAULIC RESERVOIR ADAPTER KIT

## DAPTER KIT

Kits allow breathers to be installed on any hydraulic fluid

tank or reservoir. Anotized aluminum adapters have colorized quick connects for pumping oil in and out, allowing the system to remain closed at all times and dramatically reducing contamination while improving oil-handling safety. Offline filtration units easily connect to adapter without ever disrupting the performance of the breather or opening the tank.

### **GEARBOX ADAPTER KIT**

Gearbox Adapter Kits allow breathers to be installed on any gearbox. Anodized aluminum adapters have colorized quick connects available in three sizes for pumping oil in and out without opening the gearbox to atmosphere. Offline filtration, oil changes and sampling can be handled through the adapter. They are a faster, simpler and cleaner way to handle gear oils and reduce ingression.