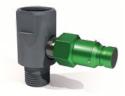

## DAPTER KIT

Kits allow breathers to be installed on any hydraulic fluid

tank or reservoir. Anotized aluminum adapters have colorized quick connects for pumping oil in and out, allowing the system to remain closed at all times and dramatically reducing contamination while improving oil-handling safety. Offline filtration units easily connect to adapter without ever disrupting the performance of the breather or opening the tank.

### **GEARBOX ADAPTER KIT**

Gearbox Adapter Kits allow breathers to be installed on any gearbox. Anodized aluminum adapters have colorized quick connects available in three sizes for pumping oil in and out without opening the gearbox to atmosphere. Offline filtration, oil changes and sampling can be handled through the adapter. They are a faster, simpler and cleaner way to handle gear oils and reduce ingression.

GEARBOX ADAPTER KIT