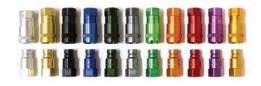

\*Colorized Quick Connects have been inspected to ensure anodized colors are within OilSafe color spectrum scope. Color and shade can vary on anodized components, this will not impact performance of product.

#### Adapter Kit Part # Configuration:

| Adapter Styles                                                                     |                               |                     |               |
|------------------------------------------------------------------------------------|-------------------------------|---------------------|---------------|
| Drum Adapter = 96                                                                  | 0                             |                     |               |
| Hydraulic Reservoir Adapter = 961<br>Gearbox Adapter = 962<br>+ Quick Connect Size |                               |                     |               |
|                                                                                    |                               | (Only for Gearbox A | dapter - 962) |
|                                                                                    |                               | 1 = 1"              |               |
| 12 = 1/2"                                                                          |                               |                     |               |
| 34 = 3/4"                                                                          |                               |                     |               |
| + Quick Connect Color                                                              | r                             |                     |               |
| <b>BG</b> = Beige                                                                  | <b>PL</b> = Purple            |                     |               |
| <b>BK</b> = Black                                                                  | <b>RD</b> = Red               |                     |               |
| <b>BL</b> = Blue                                                                   | <b>SL</b> = Silver            |                     |               |
| <b>DG</b> = Dark Green                                                             | YL = Yellow                   |                     |               |
| <b>GY</b> = Grey                                                                   | ISO = No Color (iso-b)        |                     |               |
| MG = Mid Green                                                                     | NQ = No Connect               |                     |               |
| <b>OR</b> = Orange                                                                 |                               |                     |               |
| + Quick Connect Type                                                               |                               |                     |               |
| (Do not add if NQ pi                                                               | cked for Quick Connect Color) |                     |               |
|                                                                                    |                               |                     |               |