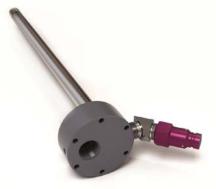

### • DOMED FLANGE ADAPTER

Domed Flange Adapters provide a low profile yet rugged way to mount a 1" NPT breather to a hydraulic reservoir. Adapter includes a six hole ANSI pattern gasket and fasteners for perfect replacement of the bayonet flange and vent cap. The beveled surface directs spills and contaminants away from the opening.