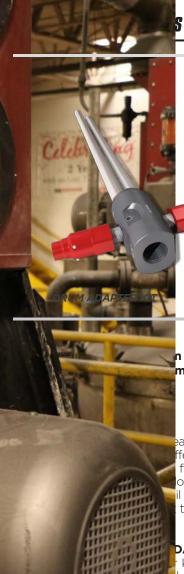

### **GEARBOX ADAPTER KIT**

Gearbox Adapter Kits allow breathers to be installed on any gearbox. Anodized aluminum adapters have colorized quick connects available in three sizes for pumping oil in and out without opening the gearbox to atmosphere. Offline filtration, oil changes and sampling can be handled through the adapter. They are a faster, simpler and cleaner way to handle gear oils and reduce ingression.

GEARBOX ADAPTER KIT